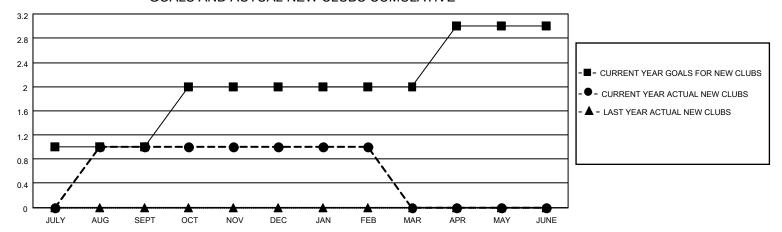

#### GOALS AND ACTUAL NEW CLUBS CUMULATIVE

## District 5 SE

| Clubs         |               |             |               | Members               |                        |                         |                                                    |  |
|---------------|---------------|-------------|---------------|-----------------------|------------------------|-------------------------|----------------------------------------------------|--|
|               | RESULTS FOR   | R 2020-2021 |               | RESULTS FOR 2020-2021 |                        |                         |                                                    |  |
| QUARTER       | NEW CLUB GOAL | NEW CLUBS   | DROPPED CLUBS | QUARTER MEMI          | BER GROWTH NET<br>GOAL | MEMBER GROWTH<br>ACTUAL | DROPPED<br>MEMBERS ACTUAL<br>(including transfers) |  |
| JULY/AUG/SEPT | 1             | 1           | 0             | JULY/AUG/SEPT         | 40                     | 22                      | 23                                                 |  |
| OCT/NOV/DEC   | 1             | 0           | 0             | OCT/NOV/DEC           | 35                     | 11                      | 30                                                 |  |
| JAN/FEB/MAR   | 0             | 0           | 3             | JAN/FEB/MAR           | 17                     | 6                       | 44                                                 |  |
| APR/MAY/JUNE  | 1             | 0           | 0             | APR/MAY/JUNE          | 18                     | 0                       | 0                                                  |  |