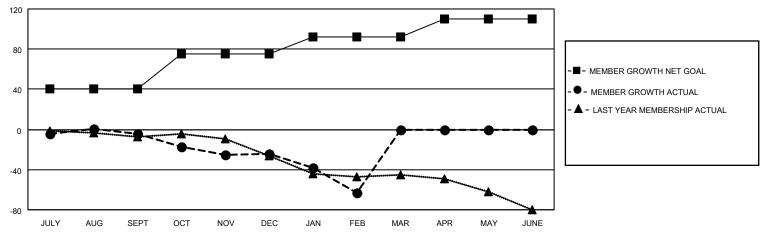

#### GOALS AND ACTUAL MEMBERS CUMULATIVE

| ·                          |    |                                            |                            |              |     |
|----------------------------|----|--------------------------------------------|----------------------------|--------------|-----|
| DROPPED CLUBS: 3           |    | 15 CLUBS OF 44 ADDED 1 OR MORE NEW MEMBERS | GENDER DISTRIBUTION        |              |     |
|                            |    | THE WINDER TO                              | MALE                       | 737 (68.94%) |     |
|                            |    |                                            | FEMALE                     | 332 (31.06%) |     |
| DROPPED MEMBERS            |    |                                            |                            | , ,          |     |
| DECEASED                   | 12 | CLICK HERE FOR CUMULATIVE                  | TOTAL FAMILY UNIT MEMBERS  |              | 180 |
| CLUB CANCELLED 27 OTHER 58 |    | MEMBERSHIP DATA                            | FAMILY MEMBERS PAYING HALF |              | 00  |
|                            |    |                                            |                            |              | 90  |
| TOTAL                      | 97 |                                            | DOLO                       |              |     |

## District 5 SE

| Clubs         |               |             |               | Members               |                        |                         |                                                    |  |
|---------------|---------------|-------------|---------------|-----------------------|------------------------|-------------------------|----------------------------------------------------|--|
|               | RESULTS FOR   | R 2020-2021 |               | RESULTS FOR 2020-2021 |                        |                         |                                                    |  |
| QUARTER       | NEW CLUB GOAL | NEW CLUBS   | DROPPED CLUBS | QUARTER MEMI          | BER GROWTH NET<br>GOAL | MEMBER GROWTH<br>ACTUAL | DROPPED<br>MEMBERS ACTUAL<br>(including transfers) |  |
| JULY/AUG/SEPT | 1             | 1           | 0             | JULY/AUG/SEPT         | 40                     | 22                      | 23                                                 |  |
| OCT/NOV/DEC   | 1             | 0           | 0             | OCT/NOV/DEC           | 35                     | 11                      | 30                                                 |  |
| JAN/FEB/MAR   | 0             | 0           | 3             | JAN/FEB/MAR           | 17                     | 6                       | 44                                                 |  |
| APR/MAY/JUNE  | 1             | 0           | 0             | APR/MAY/JUNE          | 18                     | 0                       | 0                                                  |  |